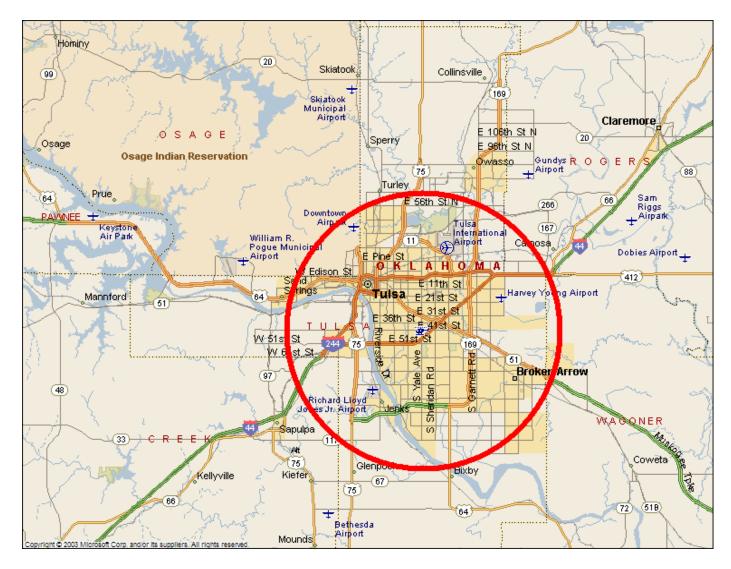

## EMS System for Metropolitan Oklahoma City and Tulsa 2017 Medical Control Board Treatment Protocols

Approved 11/9/16, Effective 2/1/17, replaces all prior versions **PROTOCOL 17D: "No Fly Zones," cont.** 

## Eastern Division

• Service area within the boundaries of the red circle represents "No Fly" zone.