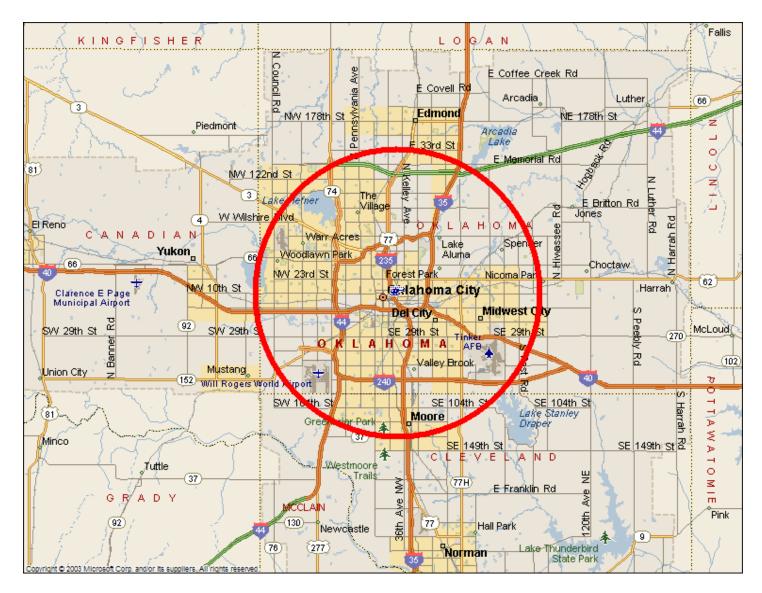

## EMS System for Metropolitan Oklahoma City and Tulsa 2017 Medical Control Board Treatment Protocols

Approved 11/9/16, Effective 2/1/17, replaces all prior versions **PROTOCOL 17D: "No Fly Zones"** 

## Western Division

• Service area within the boundaries of the red circle represents "No Fly" zone.